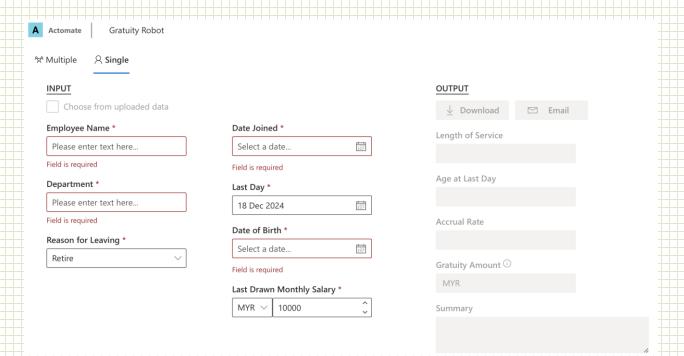

#### **Key Functionality**

- Accurate, intuitive interface for reliable use by HR teams.
- Input employee details or upload bulk data to process multiple employees at once.
- **Instantly generate**, **download**, **or email** personalized gratuity reports with clear and verified calculations.
- Flexible deployment: accessible via cloud or on-premise setup.